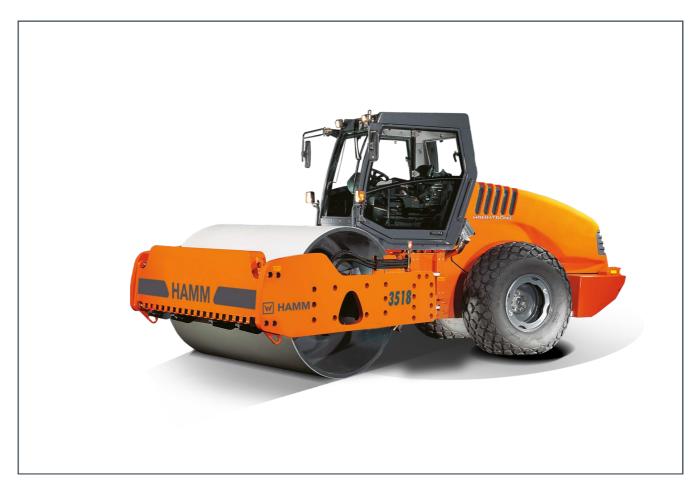

# 3518 HT

Compactor with smooth drum
Compactors Series 3000 / Series H176

## **HIGHLIGHTS 3000**

- 3-point articulation for outstanding traction and off-road mobility
- Simple, intuitive and language-neutral operation
- Electronic machine management Hammtronic
- Ergonomic driver platform with rotatable seat operating unit, adjustable driver's seat and tilting steering column
- Excellent view of the machine and the construction site