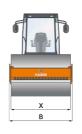

|           | Machine dimensions        |    |      |
|-----------|---------------------------|----|------|
| [mission] | Total length (L)          | mm | 6210 |
|           | Width (B)                 | mm | 2390 |
|           | Total height (H)          | mm | 2980 |
|           | Drum width (X)            | mm | 2220 |
|           | Height loading, min. (Hl) | mm | 2325 |