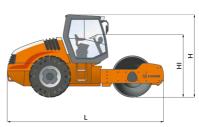

|           | Machine dimensions        |    |      |
|-----------|---------------------------|----|------|
| [mission] | Total length (L)          | mm | 6210 |
|           | Width (B)                 | mm | 2390 |
|           | Total height (H)          | mm | 2980 |
|           | Drum width (X)            | mm | 2220 |
|           | Height loading, min. (Hl) | mm | 2325 |